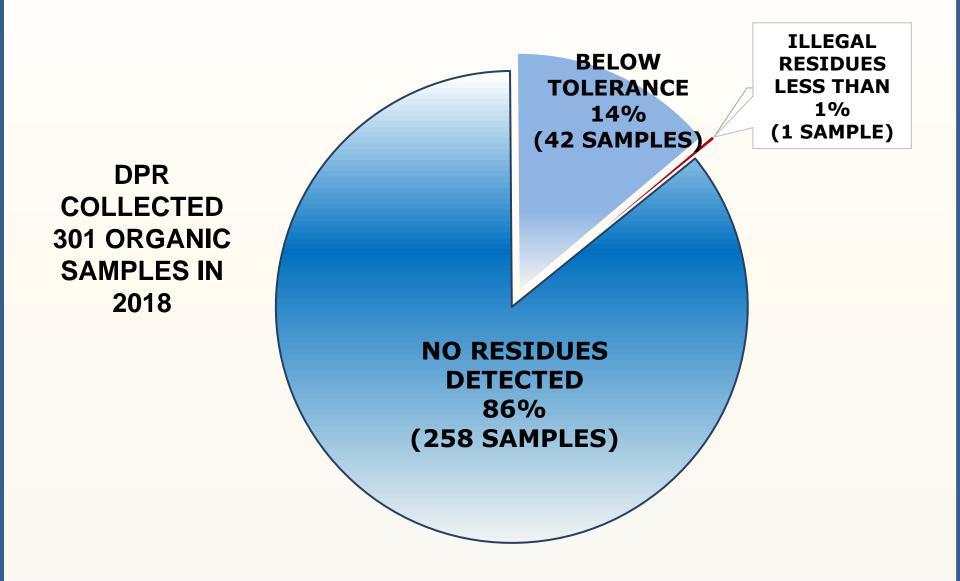

## USDA ALLOWS SPECIFIC ORGANIC PESTICIDES IN ORGANIC FARMING

CERTIFIED ORGANIC MAY ALSO HAVE RESIDUES OF CONVENTIONAL PESTICIDES IF LESS THAN 5% OF U.S. EPA TOLERANCE

### 2018 ORGANIC Sample Results