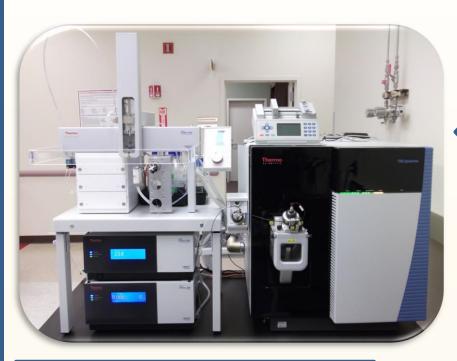

## Pesticide Residue Analysis

Pesticide Residue Screen 500 AI's

- LCMSMS
- GCMSMS
- HR LCMS