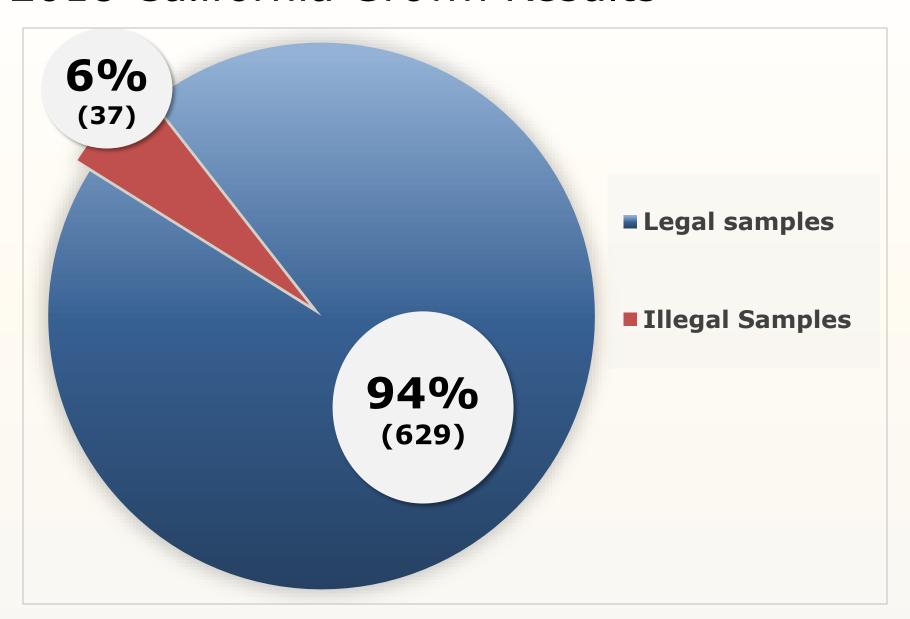

|
| Chile              | 112              | 3                  | 3%                 |
| China              | 62               | 11                 | 18%                |
| Costa Rica         | 64               | 2                  | 3%                 |
| Dominican Republic | 3                | 1                  | 33%                |
| Guatemala          | 69               | 14                 | 20%                |
| Mexico             | 1158             | 103                | 9%                 |
| Peru               | 29               | 1                  | 3%                 |
| United States      | 1937             | 42                 | 2%                 |
| Vietnam            | 19               | 14                 | 74%                |

### 2018 California Grown Results



## USDA ALLOWS SPECIFIC ORGANIC PESTICIDES IN ORGANIC FARMING

CERTIFIED ORGANIC MAY ALSO HAVE RESIDUES OF CONVENTIONAL PESTICIDES IF LESS THAN 5% OF U.S. EPA TOLERANCE



### 2018 ORGANIC Sample Results



### **Any Questions**

Results available at:

http://www.cdpr.ca.gov



Click on "A-Z Index", → "Residue Monitoring Program"

Michelle Armstrong
California Dept. of Pesticide Regulation
Enforcement Branch
Michelle.Armstrong@cdpr.ca.gov

#### **WORKS CITED**

#### CALIFORNIA DEPARTMENT OF FOOD AND AGRICULTURE, CA STATE ORGANIC PROGRAM

HTTPS://WWW.CDFA.CA.GOV/IS/ORGANICPROGRAM/

### CALIFORNIA DEPARTMENT OF PESTICIDE REGULATION, PESTICIDE RESIDUE MONITORING PROGRAM

HTTPS://WWW.CDPR.CA.GOV/DOCS/ENFORCE/RESIDUE/RSMONMNU. HTM

# CALIFORNIA DEPARTMENT OF PESTICIDE REGULATION, PRODUCE WITH