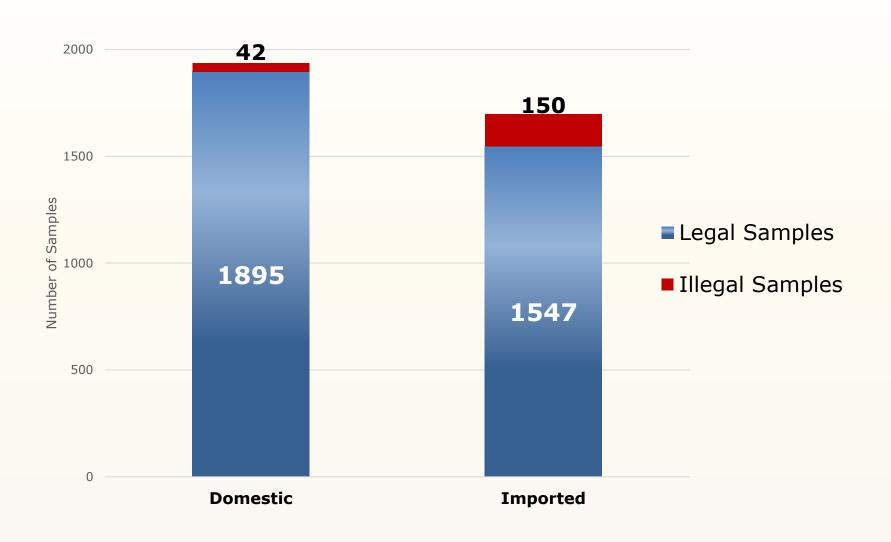

### 2018 Results

### 2018 Violation Results

| Country of Origin  | Total<br>Samples | Illegal<br>Samples | Percent<br>Illegal |
|--------------------|------------------|--------------------|--------------------|
| Canada             | 36               | 1                  | 3%                 |
| Chile              | 112              | 3                  | 3%                 |
| China              | 62               | 11                 | 18%                |
| Costa Rica         | 64               | 2                  | 3%                 |
| Dominican Republic | 3                | 1                  | 33%                |
| Guatemala          | 69               | 14                 | 20%                |
| Mexico             | 1158             | 103                | 9%                 |
| Peru               | 29               | 1                  | 3%                 |
| United States      | 1937             | 42                 | 2%                 |
| Vietnam            | 19               | 14                 | 74%                |