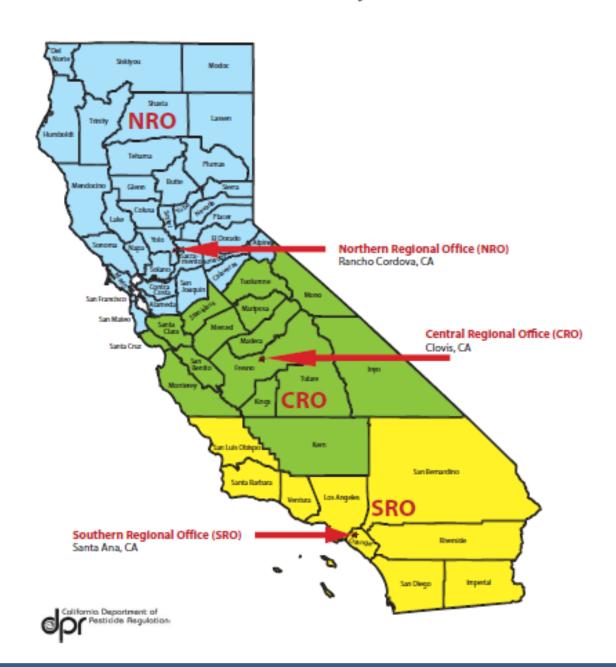

# Overview of California Pesticide Residue Monitoring Program

Michelle Armstrong
Food Safety Coordinator
May 28, 2020



DPR's Mission is to Protect Human Health and the Environment by Regulating Pesticide Sales and Use, and by Fostering Reduced-Risk Pest Management





# DPR REGULATES PESTICIDE:



County
Agricultural
Commissioners

- REGISTRATION
- SALES
- USE
- RESIDUE MONITORING

# DPR HAS TWO COMPLEMENTARY PROGRAMS:

Pesticide
Data
Program
(PDP)

**EVALUATES** tolerances

Pesticide Residue Monitoring Program

**ENFORCES** tolerances

CALIFORNIA'S PESTICIDE RESIDUE MONITORING PROGRAM'S GOAL IS TO PREVENT PUBLIC EXPOSURE TO ILLEGAL PESTICIDE RESIDUES

#### The Food Safety Team



### DPR COLLECTS SAMPLES FROM:



### WHOLESALE AND RETAIL OUTLETS

### **DISTRIBUTION CENTERS**





FARMERS' MARKETS

#### Residue Sampling Locations 2018



#### **OAKLAND TERMINAL MARKET**



### **DISTRIBUTION CENTER**



### **Commodity Criteria**

Highly
Consumed By
Children

Highly Consumed In Ethnic Diets

Carcinogenic Or Teratogenic

Recent
History Of
Illegal
Residues

Collected <50
In Past 2
Years

# WE TEST PRODUCE IN ITS RAW OR NATURAL STATE INTENDED FOR CONSUMER USE

# WE DON'T WASH IT AND WE DON'T PEEL IT!



DPR Staff
Deliver
Samples
to the Lab





DPR contracts with the California Department of Food & Agriculture to analyze ~3600 samples yearly



## Pesticide Residue Analysis



Pesticide Residue Screen 500 AI's

- LCMSMS
- GCMSMS
- HR LCMS



#### WHAT HAPPENS WHEN PR