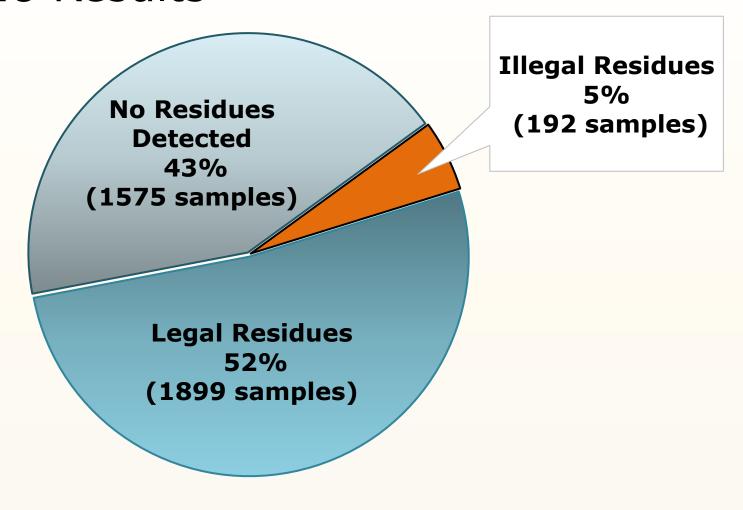

MARKETS

#### Residue Sampling Locations 2018



#### **OAKLAND TERMINAL MARKET**



### **DISTRIBUTION CENTER**



### **Commodity Criteria**

Highly
Consumed By
Children

Highly Consumed In Ethnic Diets

Carcinogenic Or Teratogenic

Recent
History Of
Illegal
Residues

Collected <50
In Past 2
Years

# WE TEST PRODUCE IN ITS RAW OR NATURAL STATE INTENDED FOR CONSUMER USE

# WE DON'T WASH IT AND WE DON'T PEEL IT!



DPR Staff
Deliver
Samples
to the Lab





DPR contracts with the California Department of Food & Agriculture to analyze ~3600 samples yearly



## Pesticide Residue Analysis



Pesticide Residue Screen 500 AI's

- LCMSMS
- GCMSMS
- HR LCMS



#### WHAT HAPPENS WHEN PRODUCE HAS A RESIDUE VIOLATION?



# Notify FDA

Warning Letters

Levy Fines

Publish Results

### 2018 Results





### 2018 Sample Origins



N = 3,666

### 2018 Violation Results





| Country of Origin  | Total<br>Samples | Illegal<br>Samples | Percent<br>Illegal |
|--------------------|------------------|--------------------|--------------------|
| Canada             | 36               | 1                  | 3%                 |
| Chile              | 112              | 3                  | 3%                 |
| China              | 62               | 11                 | 18%                |
| Costa Rica         | 64               | 2                  | 3%                 |
| Dominican Republic | 3                | 1                  | 33%                |
| Guatemala          | 69               | 14                 | 20%                |
| Mexico             | 1158             | 103