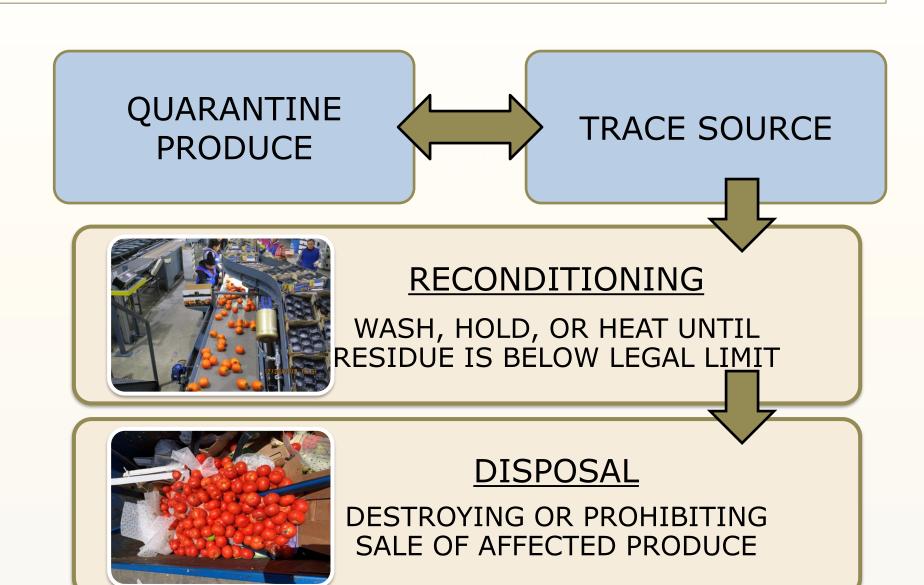

#### WHAT HAPPENS WHEN PRODUCE HAS A RESIDUE VIOLATION?

# Notify FDA

Warning Letters

Levy Fines

Publish Results