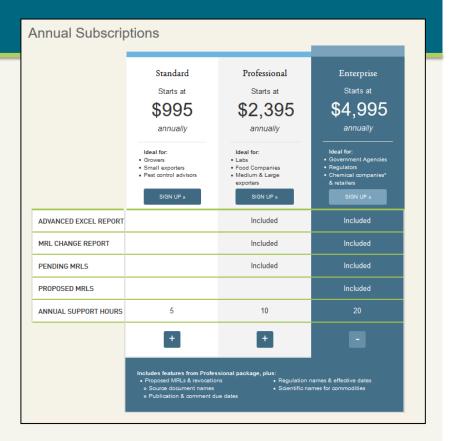

#### Additional Premium Subscription Types Available

- Provides a global perspective with MRL regulations available for over 970 active ingredients and 860 commodities in 129 countries.
- Request a free trial or quote by going to <u>Subscriptions</u>