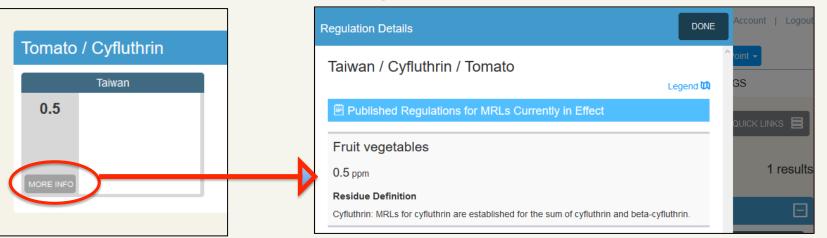

various chemicals in agricultural crops that are applicable in certain legal jurisdictions. The global MRL Database is maintained and hosted by Bryant Christie Inc. ('GC')', a Washington corporation with the support of the United States Department of Agriculture and the United States Environmental Protection Agency. These terms of Use and Privacy Policy: | It be between 8 and 16 characters long.<br>PRIVACY POLICY<br>Bryant Christie Inc.<br>Thy and Christie Inc.<br>The provide critical information to BCI, either directly<br>or through the means by which they access Services. This Privacy<br>Policy explains what Kinds of data BCI collects from Users and how<br>BCI uses and collects information that it asks Users to provide to It |  |

#### Global MRL Database – User Tip: Regulation Details





#### Additional Premium Subscription Types Available

- Provides a global perspective with MRL regulations available for over 970 active ingredients and 860 commodities in 129 countries.
- Request a free trial or quote by going to <u>Subscriptions</u>





## **Thank You!**

Kimberly Berry Kimberly.Berry@bryantchristie.com 206-292-6340 Bryant Christie Inc. Sacramento, CA and Seattle, WA www.bryantchristie.com