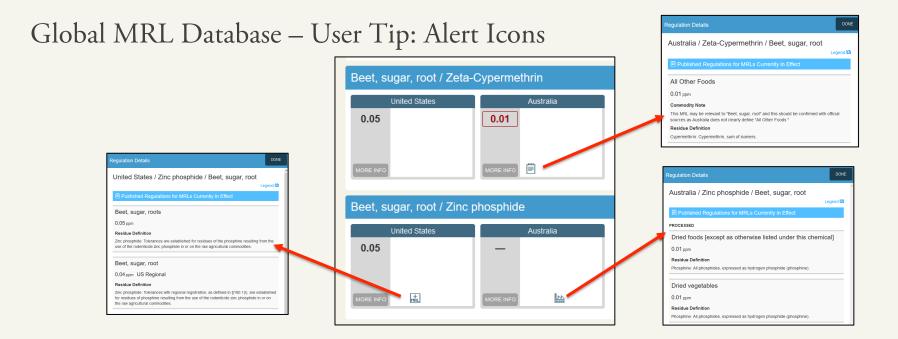

rious chemicals in agricultural crops that are applicable in certain legal jurisdictions. The global MRL Database is maintained and hosted by Bryant Christie Inc. ('GC')', a Washington corporation with the support of the United States Department of Agriculture and the United States Environmental Protection Agency. These terms of Use and Privacy Policy: | It be between 8 and 16 characters long.<br>PRIVACY POLICY<br>Bryant Christie Inc.<br>Thy and Christie Inc.<br>The provide critical information to BCI, either directly<br>or through the means by which they access Services. This Privacy<br>Policy explains what Kinds of data BCI collects from Users and how<br>BCI uses and collects information that it asks Users to provide to It |  |

#### Global MRL Database – User Tip: Regulation Details





#### Additional Premium Subscription Types Available

- Provides a global perspective with MRL regulations available for over 970 active ingredients and 860 commodities in 129 countries.
- Request a free trial or quote by going to <u>Subscriptions</u>





## **Thank You!**

Kimberly Berry Kimberly.Berry@bryantchristie.com 206-292-6340 Bryant Christie Inc. Sacramento, CA and Seattle, WA www.bryantchristie.com