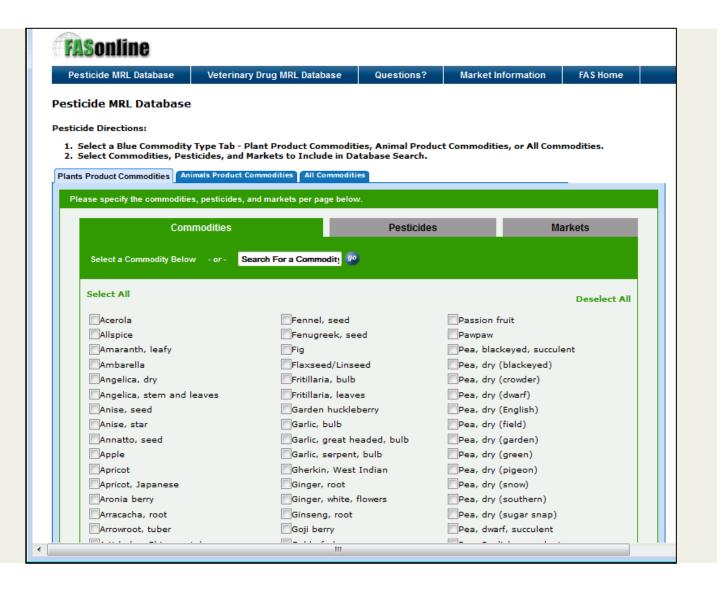

## Global MRL Database at www.GlobalMRL.com

- Launched February 2015
- MRLDatabase.com Enhanced
  - Improved user interface with same set of pesticide MRL data
  - Subscription currently open access to all
  - Use your previous MRLDatabase.com login and password at <a href="https://www.globalmrl.com/db#query">https://www.globalmrl.com/db#query</a>
  - Or get a new login at <a href="https://www.globalmrl.com/db#register">https://www.globalmrl.com/db#register</a>