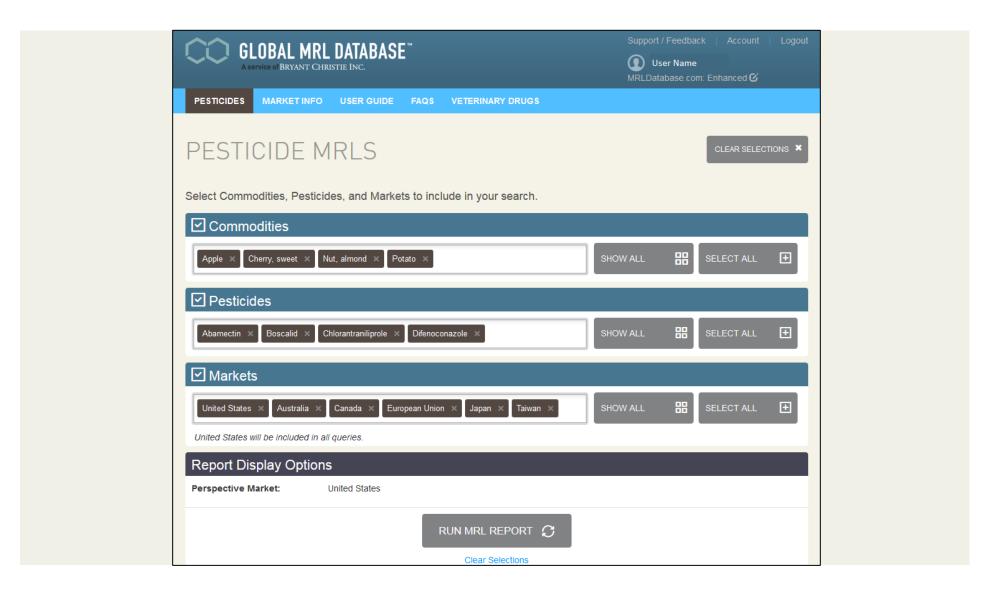

## Global MRL Database at www.GlobalMRL.com

- Launched February 2015
- MRLDatabase.com Enhanced
  - Improved user interface with same set of pesticide MRL data
  - Subscription currently open access to all
  - Use your previous MRLDatabase.com login and password at <a href="https://www.globalmrl.com/db#query">https://www.globalmrl.com/db#query</a>
  - Or get a new login at <a href="https://www.globalmrl.com/db#register">https://www.globalmrl.com/db#register</a>

## Global MRL Database

- More changes coming this summer
- MRLDatabase.com Enhanced will be replaced by two types of access
  - US users only: MRL Database with US and corresponding international MRLs
  - US & international users: US tolerances (MRLs)
- Veterinary drug database will be upgraded
- Processed commodity MRLs (e.g. flour; vegetable oils) and US import tolerances will be included
- Menu of pesticides and commodities based on those for which the US sets tolerances (40 CFR 180 Subpart C-Specific Tolerances)